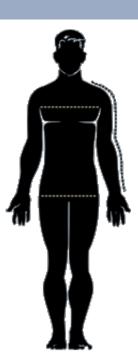

## Size Charts

A) Sleeve Length

With arm relaxed at side, measure from the centre back of the neck over the point of the shoulder and down the outer side of the arm to the desired length.