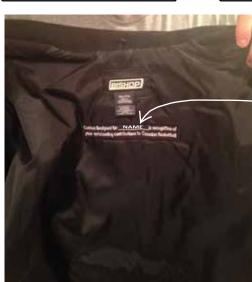

## **CNBTAA Varsity Jackets**

Option Embroidery Left Sleeve (inquire) Last Name Right Sleeve in **VARSITY** font

Embroidered Personal Name