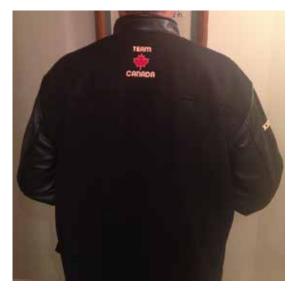

## **CNBTAA Varsity Jackets**

Option Embroidery Left Sleeve (inquire) Last Name Right Sleeve in **VARSITY** font

Embroidered Personal Name