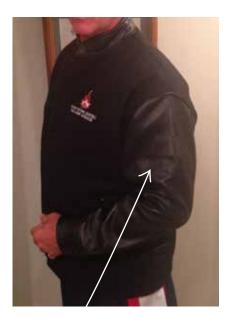

## Size Charts

A) Sleeve Length

With arm relaxed at side, measure from the centre back of the neck over the point of the shoulder and down the outer side of the arm to the desired length.