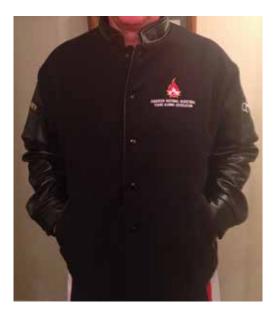

## **CNBTAA Varsity Jackets**

Option Embroidery Left Sleeve (inquire) Last Name Right Sleeve in **VARSITY** font

Embroidered Personal Name